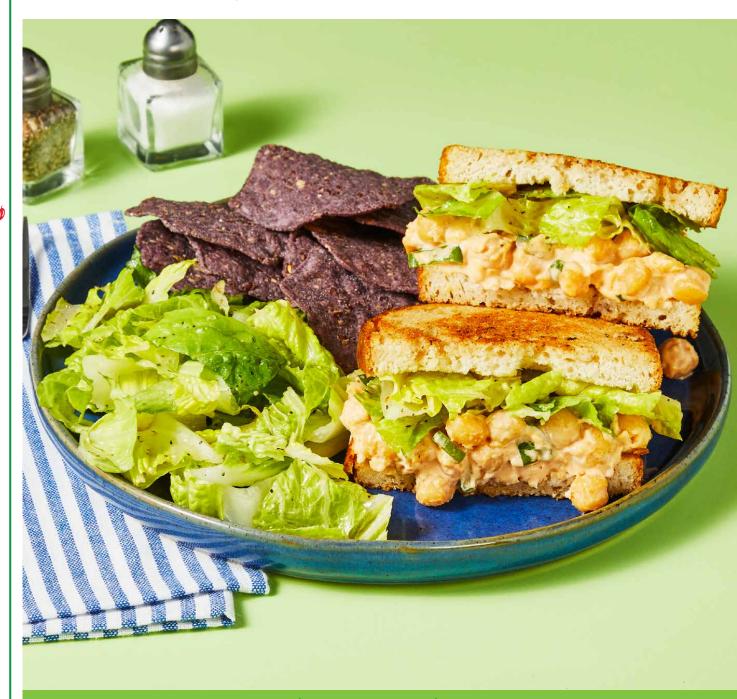

# **VEGAN SPICY BUFFALO CHICKPEA SANDWICHES**

with Blue Corn Tortilla Chips & Green Salad

PREP: 5 MIN COOK: 10 MIN CALORIES: 970

## **4 ASSEMBLE & SERVE**

- Divide chickpea filling between half the toasted bread slices; top each with a handful of green salad. Close sandwiches: halve crosswise.
- Divide sandwiches between plates. Serve with tortilla chips and remaining green salad on the side.