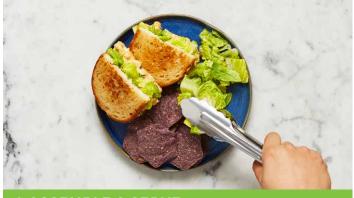

## **4 ASSEMBLE & SERVE**

- Divide chickpea filling between half the toasted bread slices; top each with a handful of green salad. Close sandwiches: halve crosswise.
- Divide sandwiches between plates. Serve with tortilla chips and remaining green salad on the side.