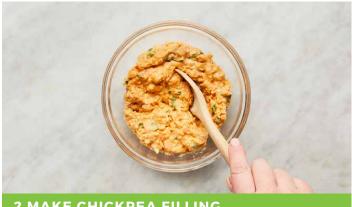

## 2 MAKE CHICKPEA FILLING

• Place chickpeas in a medium bowl; mash with the back of a fork until about half the chickpeas are smooth (leave some larger chickpea pieces for texture-packed bites!). Stir in scallion greens, mayonnaise, Frank's Seasoning Blend, and Frank's hot sauce until combined. (Use less Frank's Seasoning Blend and hot sauce if you prefer less heat!)